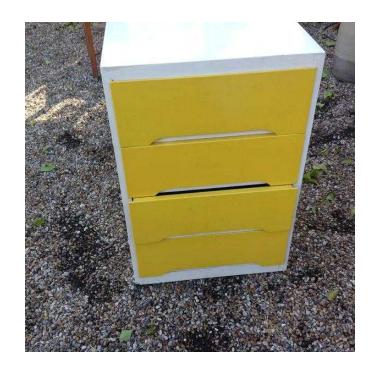

## Solid wood chest of draws (20 GBP)

Location **South East, West Sussex** https://www.freeadsz.co.uk/x-296292-z

50 cms X 40 cms X 76 cms ..two chests available ...free local

|      | Solid wood chest of draws                 |
|------|-------------------------------------------|
|      | https://www.freeadsz.co.uk/x-2962<br>92-z |
|      | Solid wood chest of draws                 |
|      | https://www.freeadsz.co.uk/x-2962<br>92-z |
| 烈火   | Solid wood chest of draws                 |
|      | https://www.freeadsz.co.uk/x-2962<br>92-z |
|      | Solid wood chest of draws                 |
|      | https://www.freeadsz.co.uk/x-2962<br>92-z |
|      | Solid wood chest of draws                 |
|      | https://www.freeadsz.co.uk/x-2962<br>92-z |
|      | Solid wood chest of draws                 |
| 1335 | https://www.freeadsz.co.uk/x-2962<br>92-z |
|      | Solid wood chest of draws                 |
|      | https://www.freeadsz.co.uk/x-2962<br>92-z |
|      | Solid wood chest of draws                 |
|      | https://www.freeadsz.co.uk/x-2962<br>92-z |
|      | Solid wood chest of draws                 |
|      | https://www.freeadsz.co.uk/x-2962<br>92-z |
|      | Solid wood chest of draws                 |
|      | https://www.freeadsz.co.uk/x-2962<br>92-z |