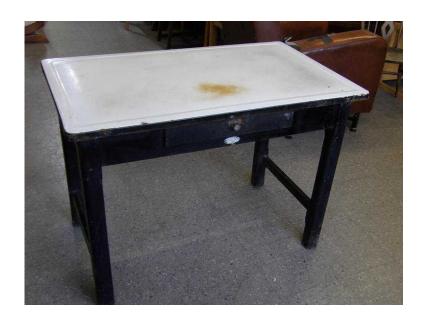

## 20 OFF ALL ITEMS SALE 1950s kitchen work bench table with enamel top - Local De

**South East, West Sussex** Location https://www.freeadsz.co.uk/x-296298-z

20% OFF ALL INSTORE ITEMS SALE NOW ON (SALE Ends 31/3/16) Was £95 Sale price £76 1950s kitchen table / work bench with enamel top. It does need a bit of work as it has been very used. The enamel top makes it the perfect space for making bread / pastries or even a table for the children to do arts and crafts. The frame is wooden so can be easily painted. The measurements are H-76.5cm W-106cm D-64.5cm. (Pc134) View this & lots more at The Recycled Goods Factory's 5000 sq ft Showroom OPEN 7 days a week The Recycled Goods Factory, 44 Chartwell Rd, Lancing Business Park, BN15 8UE OPEN Mon-Sat 10am-7pm & Sunday 12-4pm Free & Easy Onsite Parking www.TheRGF.co