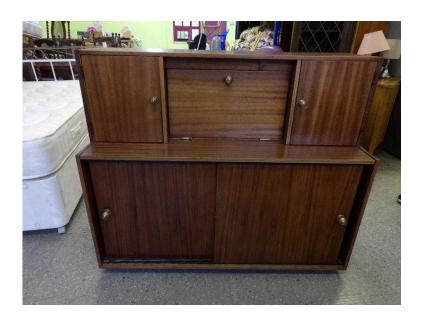

## 20 OFF ALL ITEMS SALE Sideboard drinks cabinet - Local delivery service available



South East, West Sussex Location https://www.freeadsz.co.uk/x-296299-z



20% OFF ALL INSTORE ITEMS SALE NOW ON (SALE Ends 31/3/16) Was £35 Sale price £28 Sideboard / drinks cabinet with 4 cupboards, shelves and pull down door with a mirrored cupboard. Sliding doors at the bottom. In good condition. The measurements are H-102.5cm W-122.5cm D-46cm (pc036) View this & lots more at The Recycled Goods Factory's 5000 sq ft Showroom OPEN 7 days a week The Recycled Goods Factory, 44 Chartwell Rd, Lancing Business Park, BN15 8UE OPEN Mon-Sat 10am-7pm & Sunday 12-4pm Free & Easy Onsite Parking www.TheRGF.co