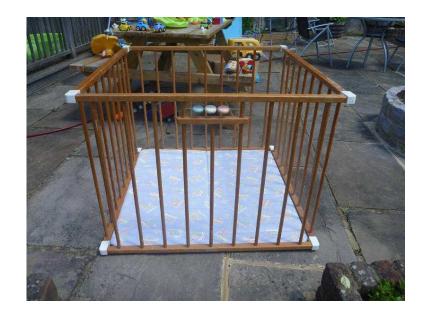

## Play pen

Location **South East, East Sussex** https://www.freeadsz.co.uk/x-296355-z

Free to collector. Baby/child wooden playpen. 97x97x72. Easy to put up. One corner little pin broken, still very sturdy, see photo. Too good for the.