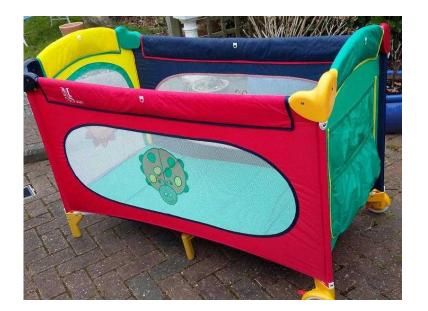

## Travel Cot (30 GBP)

Location South East, East Sussex https://www.freeadsz.co.uk/x-296366-z

Colourful sturdy travel cot. Lockable wheels excellent condition. Folded size L 34" x W 11" x D 10". Full size L 50" x W 26" x H 31". With.