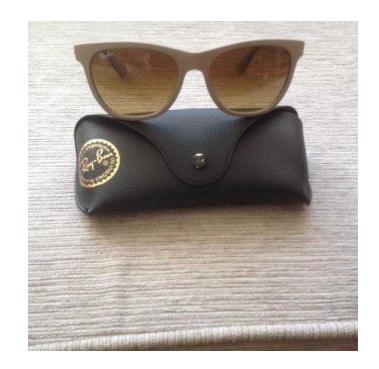

## Ray-Ban Sunglasses 100 Original amp Boxed (Mint) (65 GBP)

Location South West, Somerset https://www.freeadsz.co.uk/x-296373-z

Original pair of Ray-Bans with Box in Mint

| 73 ht | 0 |
|-------|---|

| ww//:sc                  | iginal a |
|--------------------------|----------|
| w.freea                  | Ē        |
| os://www.freeadsz.co.uk/ | b Boxed  |