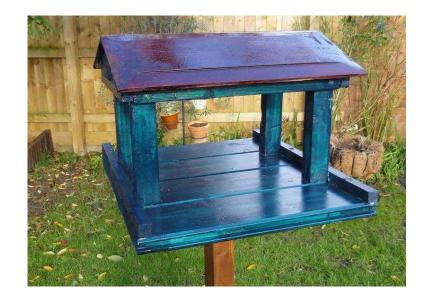

## Bird Table (25 GBP)

Location **South West, Gloucestershire** https://www.freeadsz.co.uk/x-296378-z

BIRD TABLE Colours Brown and Green Size :- Height = 56 inches Base = 32 inches Collection

| Bird Table  https://www.freeadsz.co.uk/x-2963 78-z |
|----------------------------------------------------|----------------------------------------------------|----------------------------------------------------|----------------------------------------------------|----------------------------------------------------|----------------------------------------------------|----------------------------------------------------|----------------------------------------------------|----------------------------------------------------|----------------------------------------------------|