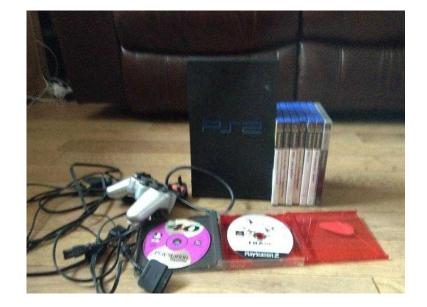

## PlayStation 2 (10 GBP)

Location **East of England, Bedfordshire** https://www.freeadsz.co.uk/x-296386-z

console, controller, cables and selection of

|   | PlayStation 2  https://www.freeadsz.co.uk/x-2963 |
|---|--------------------------------------------------|
|   | PlayStation 2                                    |
|   | PlayStation 2                                    |
|   | https://www.freeadsz.co.uk/x-2963<br>86-z        |
|   | PlayStation 2                                    |
|   | https://www.freeadsz.co.uk/x-2963<br>86-z        |
| 烈 | PlayStation 2                                    |
|   | https://www.freeadsz.co.uk/x-2963<br>86-z        |
|   | PlayStation 2                                    |
|   | https://www.freeadsz.co.uk/x-2963<br>86-z        |
|   | PlayStation 2                                    |
|   | https://www.freeadsz.co.uk/x-2963<br>86-z        |
|   | PlayStation 2                                    |
|   | https://www.freeadsz.co.uk/x-2963<br>86-z        |
|   | PlayStation 2                                    |
|   | https://www.freeadsz.co.uk/x-2963<br>86-z        |
|   | PlayStation 2                                    |
|   | https://www.freeadsz.co.uk/x-2963<br>86-z        |