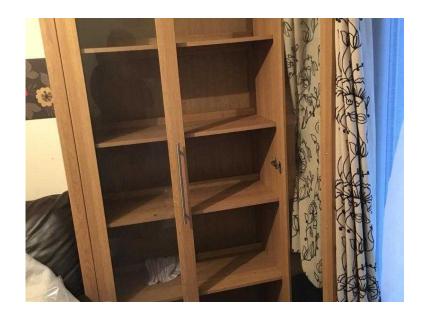

## Heart of House Elford 2 Door Display Cabinet - Oak Effect (100 GBP)

South East, Middlesex Location

https://www.freeadsz.co.uk/x-296432-z

Product description / spec The Elford collection from the Heart of House range at Argos has a unique curved top design to lend a bold, contemporary look to your living room. Finished in oak effect to blend with a variety of decors, this display cabinet offers ample storage space to showcase your prized possessions. It is delivered fully assembled so you can put your feet up as soon as it arrives. Part of the Elford collection.

Top unit: 4 fixed shelves. Base unit: Display lighting.

General information: Size H189.5, W90, D41cm.

Weight 65kg. Fully assembled - . EAN: 2467854.

Maximum load weight.

| s://w                   | eart -<br>play     |
|-------------------------|--------------------|
| ₩                       | <u>Q</u>           |
| íreea                   | f House<br>Cabinet |
| ıdsz.                   |                    |
| s://www.freeadsz.co.uk/ | Elford 2           |
| <.                      | ~ · · ·            |