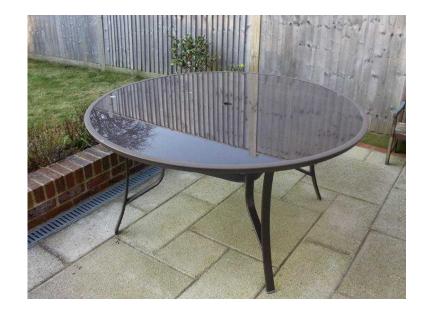

## Patio Table (50 GBP)

Location **South East, East Sussex** https://www.freeadsz.co.uk/x-296459-z

Metal Patio Table 150cm dia. with glass top.

|                                   | :   363                            |       |                                   |                                   |                                   |                                   |                                  |                                   |                                  |                                   |
|-----------------------------------|------------------------------------|-------|-----------------------------------|-----------------------------------|-----------------------------------|-----------------------------------|----------------------------------|-----------------------------------|----------------------------------|-----------------------------------|
| Patio  https://www.freeadsz.co.ul | https://www.freeadsz.co.ul<br>59-z | Patio | Patio  https://www.freeadsz.co.ul | Patio  https://www.freeadsz.co.ul | Patio  https://www.freeadsz.co.ul | Patio  https://www.freeadsz.co.ul | Patio https://www.freeadsz.co.ul | Patio  https://www.freeadsz.co.ul | Patio https://www.freeadsz.co.ul | Patio  https://www.freeadsz.co.ul |
| Table                             | √x-2964                            | Table | Table (/x-2964                    | Table (/x-2964                    | Table (/x-2964                    | Table (/x-2964                    | <b>Table</b>                     | Table                             | Table<br>4/x-2964                | Table (/x-2964                    |