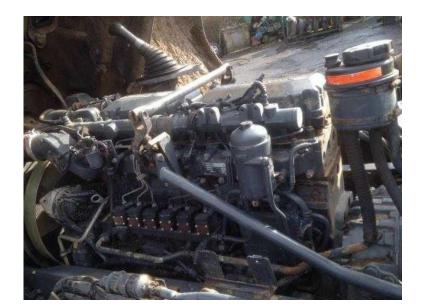

## Toyota Hi Lux 1998

Location **East of England, Norfolk** https://www.freeadsz.co.uk/x-296668-z

TOYOTA HI-LUX 4X 4 YEAR 1998 MANUAL DIESEL ENGINE MANUAL GEAR BOX 4 DOOR GOOD WORKING CONDITION, Stock No: N/A, Year: 1998, Mileage: N/A,