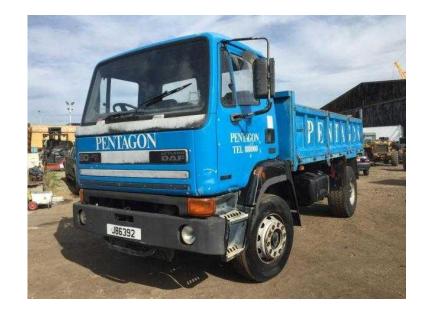

## DAF 60 210 1992 (40 GBP)

Location **East of England, Norfolk** https://www.freeadsz.co.uk/x-296671-z

DAF 60 210 ATI 18 TON STEEL BODY TIPPER ON SPRING YEAR 1992 MANUAL ENGINE AND GEARBOX GOOD CONDITION EXPORT, Stock No: N/A, Year: 1992, Mileage: N/A, £4,000