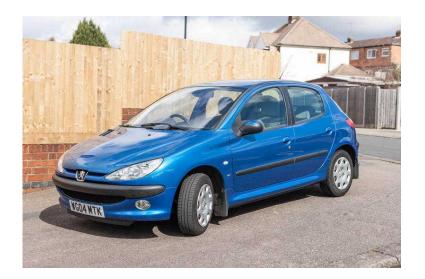

## Top spec 5 door Peugeot 206 inc FSH, parking sensors, auto lights, climate control. (2

East Midlands, Leicestershire

https://www.freeadsz.co.uk/x-296723-z

## Condition:

Location

Here we have a Peugeot 206 in top spec and great condition. Petrol, manual, 5 door, 04 reg, cream interior, ocean blue.

Full service history, 11 months MOT, 61,000 miles, air conditioning recharged.

## Features:

Reversing parking sensors, auto headlights, auto digital climate control, auto windscreen wipers, front fog lights, upgraded wide-angle wing mirrors, all electric windows, electric mirrors, spare wheel, height adjustable seat, remote locking.

Drives excellently, great for town runabout with parking sensors, smooth and stable on the motorway too.

Only selling as change of circumstance means my wife and I can now share a car.

Cheylesmore, Coventry. Any questions please call, text or.