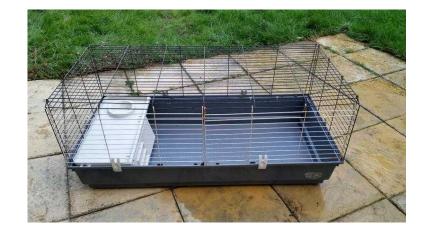

## large indoor cage (10 GBP)

Location **South East, West Sussex** https://www.freeadsz.co.uk/x-296735-z

Large indoor rabbit or guinea pig cage, in used condition, some rust due to being stored in the garden, £10;