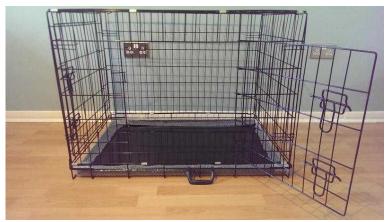

## Dog Crate Puppy Cage 36quot Large Black With Metal Tray NEW (25 GBP)

South East, West Sussex Location https://www.freeadsz.co.uk/x-296745-z

36" long x 24" wide x 26" tall black cage. It has 2 doors with 2 curved latches on each, a pull out metal tray, carry handle & folds down flat. New & boxed.

It weighs 12kg and suits similar adult sized breeds such as Beagles & Springers.

I have other cages in stock also. Collection from Storrington Only, evenings & weekends.

https://www.freeadsz.co.uk/x-2967 45-z