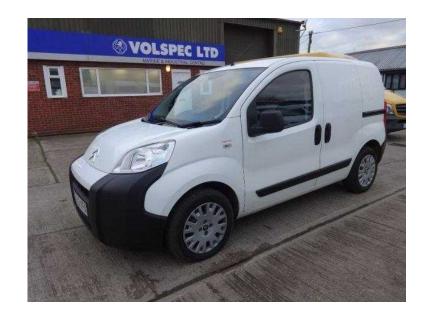

## Citroen Nemo (5,250 GBP)

Location **East of England, Essex** https://www.freeadsz.co.uk/x-296760-z

WHITE, ARRIVING SOON, HIGH SPEC AUTO NEMO, FULLY LOADED WITH AIR CONDITIONING, ELECTRIC WINDOWS, SIDE LOADING DOOR, FULLY PLY LINED, FOLDING PASSENGER SEAT, BULKHEAD, REMOTE CENTRAL LOCKING, SIDE LOADING DOOR. EXCELLENT CONDITION THROUGHOUT. PART EXCHANGE WELCOME, FINANCE AVAILABLE, ALL CARDS ACCEPTED... £5,250 +VAT