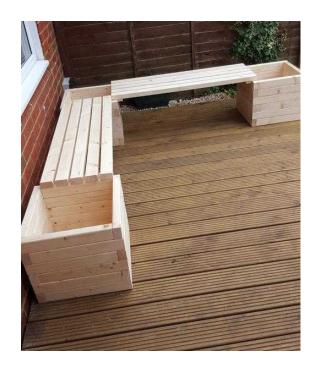

## garden bench with planters L shape in Luton (159 GBP)

Location East of England, Bedfordshire

https://www.freeadsz.co.uk/x-296786-z

Free delivery and assembly within 15 miles from LU3. If you want outside of this distance, please ask me. Delivery in 2-10 working day.

Handmade wooden garden benches with planters or you can use storage. (variable see the pictures)

Bench is detachable.

Bench size: 115x36x42cm (length+width+height) Planter size: 44x44x38cm (length+width+height) The ideal size for your garden or in front of house.