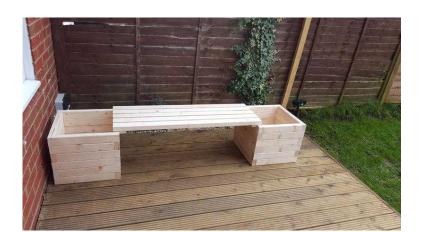

## wooden garden benches with planters or storage variable in Luton (99 GBP)

East of England, Bedfordshire Location https://www.freeadsz.co.uk/x-296787-z

Free delivery and assembly within 15 miles from LU3. If you want outside of this distance, please ask me. Delivery in 2-10 working day. Handmade wooden garden bench with planters or you can use storage. (variable see the pictures) Bench is detachable. Bench size: 115x36x42cm (length+width+height) Planter size: 44x44x38cm (length+width+height)

The ideal size for your garden or in front of house. There are no nails used in construction, only screws. All set are painted for you with water proofing protection for more quality. There are no screws on the top of seats and planter.

So there are no screw heads to tear your clothes. Returns accepted 14 working day, if the item unused, undamaged all part. Buyer pay for postage. If you have any question, please do not hesitate contact me. If you need other sizes or more items, please ask.