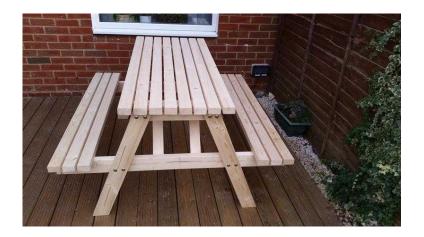

## new handmade wooden garden tableampbench set in Luton (129 GBP)

Location East of England, Bedfordshire

https://www.freeadsz.co.uk/x-296788-z

Free delivery and assembly within 15 miles from LU3. If you want outside of this distance, please ask me. Delivery in 2-10 working day. Handmade wooden picnic table and bench with seater, for 4-6 people.

Table size: 140x59x76.5cm Bench size: 140x21x43cm

The ideal size for your garden, coffee shop etc. There are no nails used in construction, only wood screws and coach-bolts.

All bench set are painted for you with water proofing protection for more quality. There are no wood screws on the top of either the table or seats.