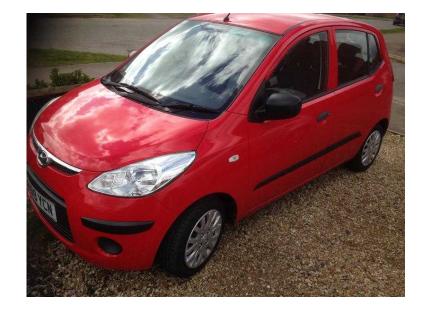

## Hyundai I10 2009 (3,495 GBP)

Location East Midlands, Lincolnshire https://www.freeadsz.co.uk/x-296844-z

Very economical car in great condition. £30 tax. Does 56 MPG. (See Parkers guide) 5 Door, 5 seat, petrol, 1.2l, (2009 Registered). Low mileage for age 40k. Full service history. Last full service done at 36,706 miles. MOT until November with no advisories).;