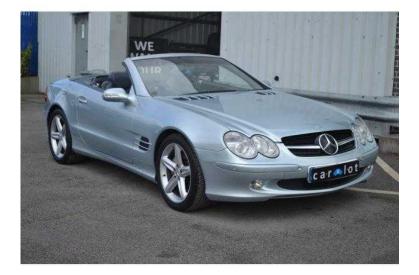

## Mercedes-Benz SL Class 2002 (9,950 GBP)

Location West Midlands, Staffordshire https://www.freeadsz.co.uk/x-296982-z

THIS MAGNIFICENT MERCEDES SL500 HAS JUST ARRIVED ON SITE WITH US HERE AT CARALOT, 2 seats, SILVER, SOURCE We have been fortunate enough to receive this stunning example in part exchange from a close personal friend of the owners of Caralot. CONDITION It has been very well looked after and maintained by its previous owner. SERVICE HISTORY It is offered with a comprehensive Mercedes service history with invoices for thousands spent on maintainence and will receive a fresh 12 month MOT prior to sale. PRESENTATION It looks wonderful presented in tellurite silver and rides on fabulous looking 5 spoke alloy wheels. It boasts an extremely clean and tidy full dark blue leather interior that hasn't been smoked inside or abused in any way. SPECIFICATION It is fitted with a huge level of specification including heated electric seats, COMAND satellite navigation, telephone pre wiring, cruise control, climate control, CD changer, front and rear parking sensors, remote central locking, electric windows and mirrors plus much much more. Please contact the team for further details. CARALOT We offer fantastic part exchange valuations, bank beating interest rates on our finance packages, industry leading extended warranties, and all of our vehicles are HPI clear. All cars fully prepared to a high standard and fully valeted for sale. We deliver nationwide, please call to reserve this wonderful example today, Caralot, award winning car dealership, the most enjoyable car buying experience you'll ever have ... £9,950