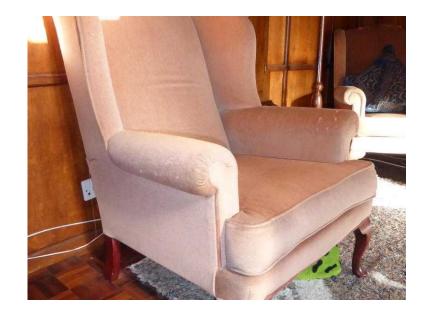

## Wing armchairs (pair) (40 GBP)

Location **South East, East Sussex** https://www.freeadsz.co.uk/x-296995-z

Pair of wing armchairs with Queen Anne front legs. Dralon covers and foam damaged (culprit: the cat!) but structure sound (barely used since refurbishment). Loose covers would solve the problem at minimum cost. Offer.