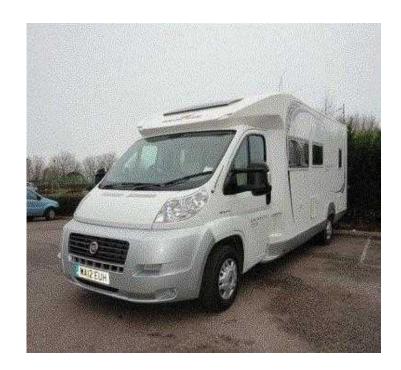

## 4 Berth Roller Team Granduca on 12reg plate (12,900 GBP)

Location South West, Gloucestershire https://www.freeadsz.co.uk/x-297024-z

shower, kitchen, swivel front seats, rear belts, curtains, bike rack, heating, hot water, leisure battery, good sized double bed. freezer, full size fridge, cruise