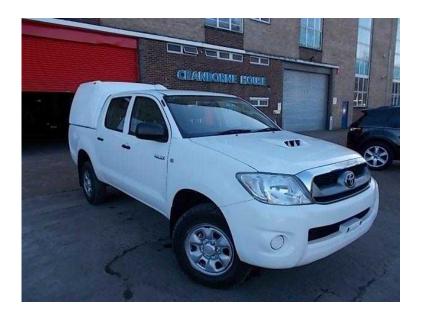

## **Toyota Hi-lux 2010 (8,400 GBP)**

Location Yorkshire and the Humber, West Yorkshire https://www.freeadsz.co.uk/x-297097-z

Stock Detail, Year/Month: 2010/9, Fuel: Diesel, CC: 2500, Color: White, Seats: 5, Doors: 4, VAT: VAT Commercial, Name: Hilux, Body Style: Pickup, Drive: 4WD, Transmission: Manual, Mileage: 114,000, MOT: 12 Months