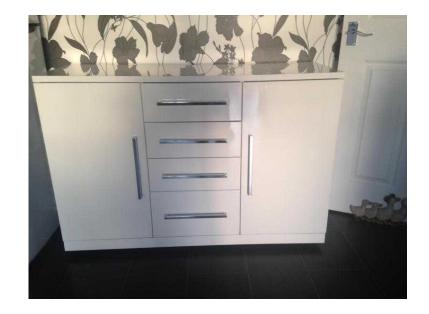

## Side board (195 GBP)

Location **East Midlands, Leicestershire** https://www.freeadsz.co.uk/x-297166-z

High gloss side board in white 78cm withe135 cm. Dept 40 cm .door on each side 4 draws in middle .like new .i haved down size only Reason I,