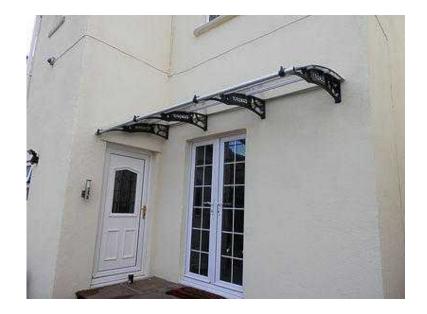

## pc-1500x-5000 (569 GBP)

Location South East, Berkshire

https://www.freeadsz.co.uk/x-297195-z

PC: Polycarbonate

1500 : depth (mm), 5 brackets in 1.25 metre x 4 intervals .

5000 : leng th (mm), 1 s ing le 5 meter long polycarbonate s heet.

This item includes 5 brackets, 1 s ing le 5 metre long polycarbonate s heet, s upportive aluminium PC 1500- 5000 canopy is ideal for a big s ize walkway entrance. It features light weight, durability, DIY door canopy is quick and eas y to install. No need to use silicon or to weld. No breakages \*We do provide s pecifically designed LED Lighting Bar. Please choose Middle Bar option on \*Our Canofix is always UV protected(s unblock).

\*UK local delivery included.

\*The s hipping cos t to EU is es timated.

\*VAT included.

\* Polycarbonate Bracket 1500 (colour: Black or Grey)

\* Polycarbonate Sheet (colour: Clear, Lig ht Bronze or Blue)