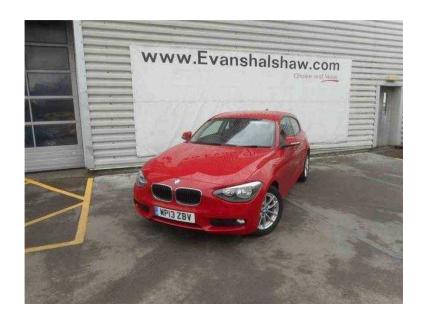

## **BMW 1 Series 2013 (10,391 GBP)**

Location Wales, Mid Glamorgan https://www.freeadsz.co.uk/x-297221-z

1 Owner, Rear Park Assist, Bluetooth Connectivity, Air Conditioning, Cruise Control, On Board Computer, 16" Alloy Wheels, Push button start, Multi Functional Steering Wheel, Climate Control, Automatic Headlights, Centre Armrest, Electric Front Windows, ISOFIX, USB Connection, Remote Boot Release Facility, Remote Central Locking, Anti-Lock Braking System (ABS), Electronic Stability Programme (ESP), Power Assisted Steering (PAS), Cup Holders, Heated Rear Window, Service Indicator System, Traction Control, Trip Computer, Vanity Mirrors, Electric Mirrors, Front Fog Lights, Outside Temperature Indicator, Immobiliser, 24 Months Guarantee Available, Ask For A Test Drive Today, Flexible Finance Options Available, Part Exchange Taken As Full Deposit