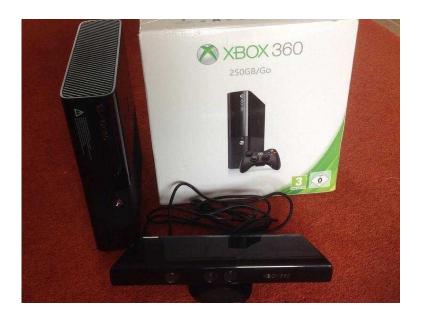

## Xbox 360 250gb console and games in Excellent condition (80 GBP)

Location

South East, West Sussex https://www.freeadsz.co.uk/x-297224-z

Comes with kinect, all leads, 2 controllers. Very clean and in excellent condition. Also included 8 games, Just cause, Disney Universe, Halo 4, Forza Horizon 2, FIFA 15, Call of Duty Ghosts, Minecraft and Plants Vs Zombies Garden.