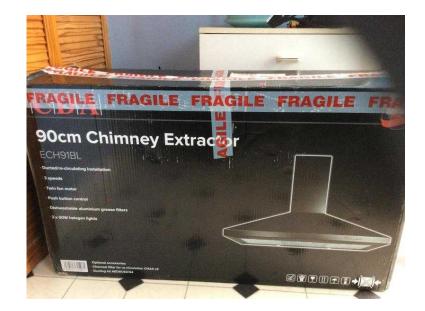

## 90cm chimney extractor cooker hood (50 GBP)

Location **South East, Surrey** https://www.freeadsz.co.uk/x-297251-z

90cm chimney extractor/ cooker hood 3 speeds with lighting NEW in

| cooker no | 90cm chimney extr | https://www.freeadsz.co.uk/x-51-z | 90cm chimney extrac cooker ho | https://www.freeadsz.co.uk/x-51-z | 90cm chimney extrac cooker ho | https://www.freeadsz.co.uk/x-51-z | 90cm chimney extrac | https://www.freeadsz.co.uk/x:51-z | 90cm chimney extrac | https://www.freeadsz.co.uk/x-29:51-z | 90cm chimney ext<br>cooker | https://www.freeadsz.co.uk/x-29:51-z | 90cm chimney extr<br>cooker |
|-----------|-------------------|-----------------------------------|---------------------|-----------------------------------|---------------------|-----------------------------------|---------------------|-----------------------------------|-------------------------------|-----------------------------------|-------------------------------|-----------------------------------|---------------------|-----------------------------------|---------------------|--------------------------------------|----------------------------|--------------------------------------|-----------------------------|
| 0         | xtractor          | //x-2972                          | xtractor<br>hood    | //x-2972                          | xtractor            | (/x-2972                          | xtractor            | /x-2972                           | =                             | //x-2972                          | xtractor<br>hood              | //x-2972                          | xtractor            | //x-2972                          | xtractor<br>hood    | √x-2972                              | xtractor                   | //x-2972                             | xtractor                    |