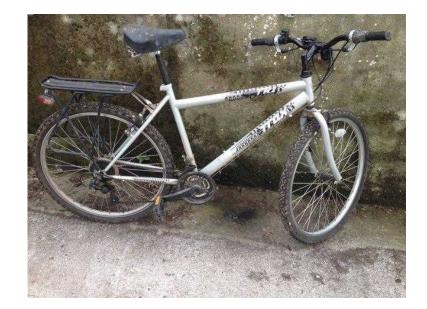

## Mens TRAX TR1 mountain (25 GBP)

**South West, Somerset** Location https://www.freeadsz.co.uk/x-297289-z

TRAX TR1 12 speed mountain.

|    | Mens TRAX TR1 mountain                    |
|----|-------------------------------------------|
|    | https://www.freeadsz.co.uk/x-2972<br>89-z |
|    | Mens TRAX TR1 mountain                    |
|    | https://www.freeadsz.co.uk/x-2972<br>89-z |
|    | Mens TRAX TR1 mountain                    |
|    | https://www.freeadsz.co.uk/x-2972<br>89-z |
|    | Mens TRAX TR1 mountain                    |
|    | https://www.freeadsz.co.uk/x-2972<br>89-z |
|    | Mens TRAX TR1 mountain                    |
|    | https://www.freeadsz.co.uk/x-2972<br>89-z |
| 線響 | Mens TRAX TR1 mountain                    |
|    | https://www.freeadsz.co.uk/x-2972<br>89-z |
|    | Mens TRAX TR1 mountain                    |
|    | https://www.freeadsz.co.uk/x-2972<br>89-z |
|    | Mens TRAX TR1 mountain                    |
|    | https://www.freeadsz.co.uk/x-2972<br>89-z |
| 烈災 | Mens TRAX TR1 mountain                    |
|    | https://www.freeadsz.co.uk/x-2972<br>89-z |
|    | Mens TRAX TR1 mountain                    |
|    | https://www.freeadsz.co.uk/x-2972<br>89-z |