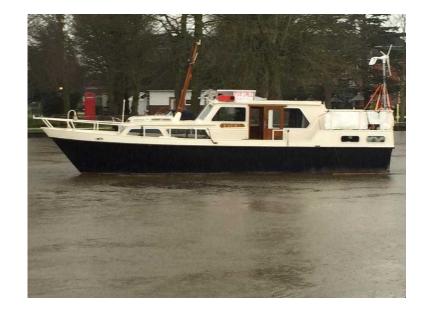

## **Dutch cruiser (300 GBP)**

Location **East of England, Hertfordshire** https://www.freeadsz.co.uk/x-297349-z

1985 Dutch steel,11.2mtr length,3.6 beam,draft 1.5,air draft2.7,110 BHP Mercedes engine, diesel. She is equipped with solar and wind turbine, 600W. 2x inverters,one 600W pure sine wave, victron boat battery charger, new 5KW Dutch fire, toilet.Just arrived from North.