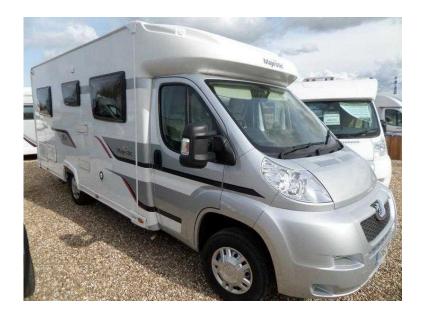

## **Elddis Majestic 2013**

Location South West, Avon https://www.freeadsz.co.uk/x-297403-z

The Autoquest 165 has a sumptuous fixed bed and super-spacious lounge which makes up to a further double bed. Autoquest has stylish curved locker doors and contrasting feature kitchen doors, all with positive locking. The kitchen has all the home comforts you could need and the rear bathroom is a really food size. All in all this is a perfect family motorhome or a sumptuous 2 berth motorhome. Air Conditioning, 4 Berth, Awning, Rear Belts, Swivel Front Seats, 4-Burner Hob, Double Bed, Shower, Hand Basin, Rear Washroom, Microwave, Reversing camera , Blown Air Heating, End Bedroom, Fixed Bed, Loose Fit Carpets, TV Aerial, Mid Side Kitchen, Cruise Control, Front Lounge/Dinette, 4 Seat Belts in Total, 1 Bench Dinette, 1 Side Facing