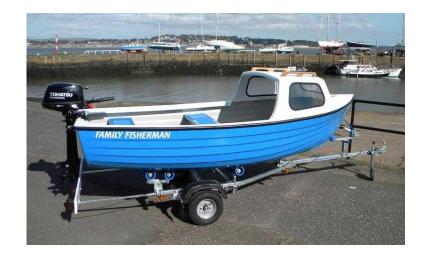

## **FAMILY FISHERMAN WITH 3.5 HP TOHATSU 2016 (4,999 GBP)**

South West, Hampshire Location https://www.freeadsz.co.uk/x-297432-z

A useful little boat the Family Fisherman is ideal for family picnics, exploring, wildlife spotting, and fishing. Its shallow draft makes it easy to launch and ideal for exploring rivers, and coast lines. It is easy to handle ashore, and it tows well behind a family car. The boat carries up to 4 adults or 360 lbs Takes engines up to 6 hp Full details google FAMILY FISHERMAN DELIVERY UK WIDE - WITH OPTION TO UPGRADE ENGINE OR ADD ON TRAILER CALL IAN ON 07988748102 FOR DETAILS;