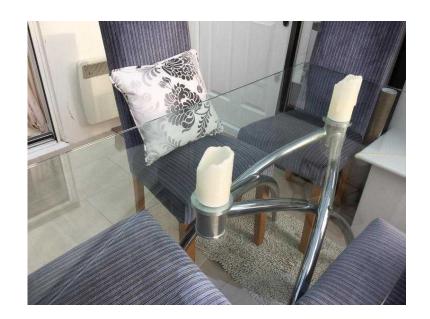

## Oblong glass table and 4 chairs amp matching coffee table (110 GBP)

**South East, West Sussex** Location https://www.freeadsz.co.uk/x-297767-z

Need to make room in my conservatory. Good condition glass dining table and 4 upholstered chairs.also matching coffee table. The chairs have labels Dining table 150cms X 80cms would accept £100 for dining table and chairs. £50 for coffee