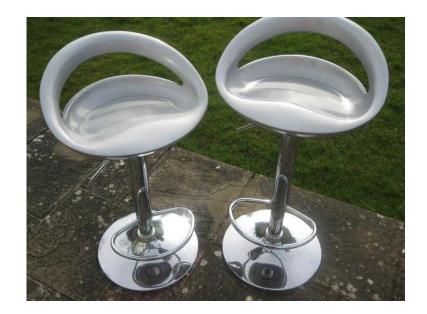

## 2 Breakfast Bar stools (25 GBP)

Location **South East, West Sussex** https://www.freeadsz.co.uk/x-297776-z

2 matching Breakfast Bar Stools with shaped seats in grey plastic. Gas height adjustment from 24" to 33" seat height. Sold as pair.