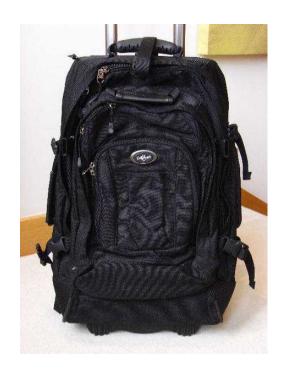

## Wheeled luggage (20 GBP)

Location **South East, East Sussex** https://www.freeadsz.co.uk/x-297829-z

Eagle Creek top-quality US brand. Includes zipped on daysack. Three handles. Extremely tough and well-designed. Black. Approx dimensions(cms) H 58 W35 D28. As.