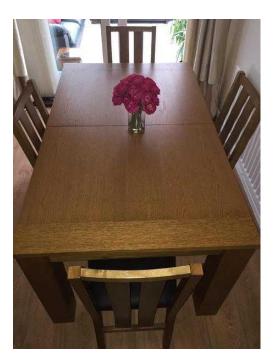

## Dining Room Table and Chairs - will seat 6 (120 GBP)

Location West Midlands, Worcestershire https://www.freeadsz.co.uk/x-297849-z

Excellent Condition - As New - Teak effect Dining Table and 6 Chairs. Table will extend from middle if.