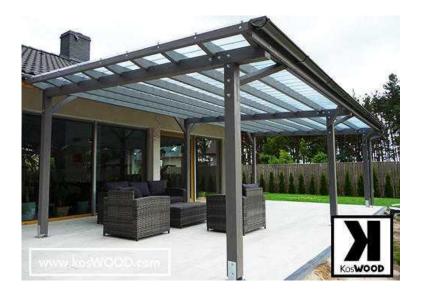

## PRAGA wall-mounted terrace roof with FREE delivery and fitting PRICE PER SQUARE

Location East Midlands, Leicestershire

https://www.freeadsz.co.uk/x-297851-z

A PRAGA wall-mounted structure features quality without compromise. It is made exclusively of glued wood, solid polycarbonate, and high quality fittings. Owing to this combination of materials, our Clients receive top quality products that will serve them for many years. The PRAGA structure can be applied as roofing of terraces or carports. Moreover, you may choose any colour of a structure as well as a roof shape (arch, straight, or S-shaped). However, if the standard sizes of our carport do not meet your expectations, we can prepare a custom-made design just for you.

width: 3.3m height: 2,74m length: 5,62m a selection of colours

custom-sized designs available Custom-sized:

If our structure does not meet your expectations, we can adapt its sizes to your needs. Owing to the close cooperation with our design office, we will carry out static computing according to the building practice and all standards applicable to your order. Assembly: