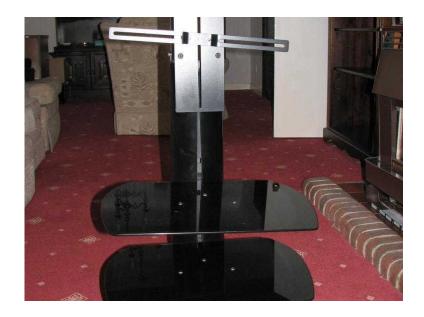

## TV Stand would suit any flat screen TV (50 GBP)

Location **South West, Hampshire** https://www.freeadsz.co.uk/x-297883-z

Origin S2 Flat screen TV stand. As new condition, will suit any type of flat screen TV up to 50". Two black glass shelves under the TV plus a neat cable tidy duct to hide all those cables away. Cost new over £250