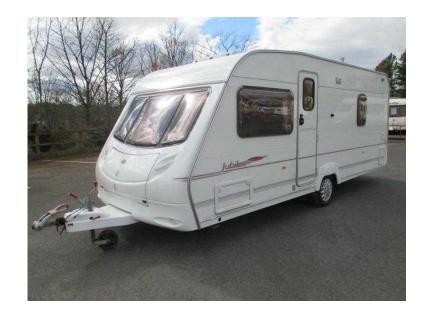

## Ace Jubilee 2006 (6,995 GBP)

Location Yorkshire and the Humber, Cleveland https://www.freeadsz.co.uk/x-297905-z

SPECIFICATION: 4 berth, single axle, unlaiden weight 24cwt / 1200kg, body length guide only 18ft. LAYOUT: front straight seats, mid kitchen, end double bed, corner washroom. FEATURES: double glazed, gas heater, blownair, electric heating, mains electric, charger, gas and electric hot water boiler, shower, cassette toilet, fridge, oven, hob, grill, flyscreens and blinds, door flyscreen, large rooflight, sprung seats, TV aerial, hitch stabilizer, spare wheel, fitted motormover.