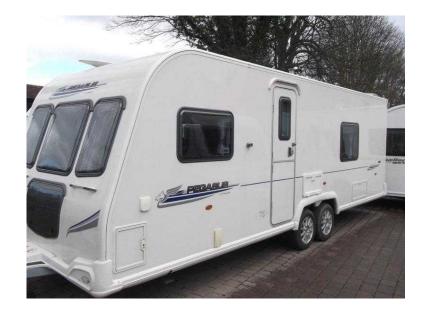

## **Bailey Pegasus 2010**

Location Yorkshire and the Humber, Cleveland https://www.freeadsz.co.uk/x-297906-z

BAILEY PEGASUS 624 / 4 berth - TWIN AXLE - full rear dressing room incorporating separate shower cubicle, toilet and vanity unit - nearside fixed double bed with offside wardrobes - nearside central dresser - offside central kitchen - 2 x 6' singles / double at the front with wrap around seating - 1 owner from new and in pristine condition - an exceptionally lightweight and very spacious model which combines quality and style with excellent value for money - comes complete with an!