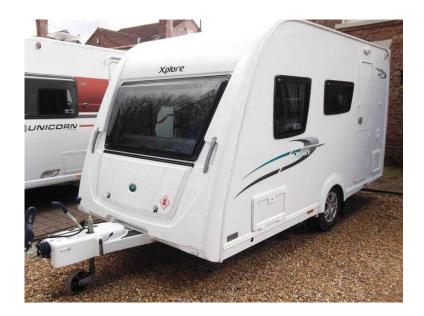

## **Elddis Xplore 2014 (10,995 GBP)**

Location Yorkshire and the Humber, Cleveland https://www.freeadsz.co.uk/x-297909-z

ELDDIS XPLORE 304 SE / 4 berth - nearside rear corner toilet compartment featuring shower enclosure and vanity unit - offside rear single bunks - nearside central kitchen - offside central wardrobe - L shape front seating with offside picture window - an award winning innovative model which is the lightest 4 berth built in the UK - ideal for couples who require a little extra interior space - hardly ever used and in unmarked condition - comes complete with a full awning and FITTED MOTOR!