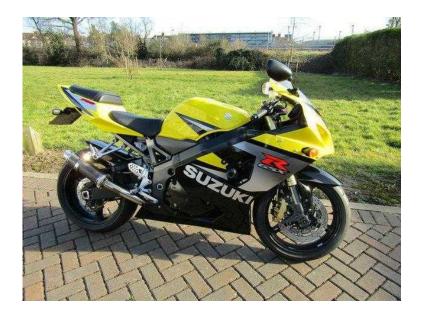

## Suzuki GSXR 2006 (3,899 GBP)

Location London, London https://www.freeadsz.co.uk/x-297951-z

Motorcycle details, ModelGSXR750 750, Engine Size750cc, Year2006 (55 Reg), Mileage26900 Miles, LocationRuislip,