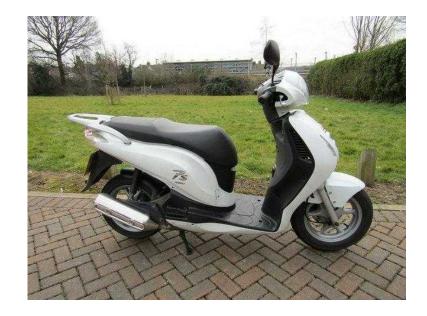

## Honda PES 2008 (1,399 GBP)

Location London, London https://www.freeadsz.co.uk/x-297953-z

Motorcycle details, ModelPES125 125, Engine Size125cc, Year2008 (58 Reg), Mileage16200 Miles, LocationRuislip,