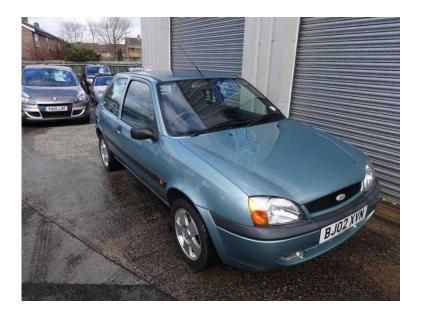

## Ford Fiesta 2002 (1,295 GBP)

Location South East, Buckinghamshire https://www.freeadsz.co.uk/x-298018-z

GREAT LITTLE FIRST TIME CAR 1.2 cc 3 DOOR HATCH, X6 SERVICE STAMPS NEW CAMBELT KIT FITTED BY PREVIOUS OWNER. POWER STEERING, CENTRAL LOCKING, RADIO / CD PLAYER, BLACK CLOTH INTERIOR, LIGHT GREEN METALLIC PAINTWORK, AIR CONDITIONING, 5speed MANUAL, CAR RUNS VERY WELL INDEED, COMES WITH A NEW 12 MONTH MOT Air Bag, Immobiliser, Central Locking, Power Steering, Air Conditioning, CD Player, Rear Wash/wipe, Rear Headrests, Retractable Headrests, Radio, Folding Rear Seats, Head Restraints, Metallic Paintwork, Colour Coded Interior, Cloth