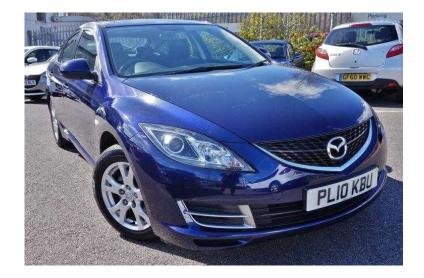

## Mazda Mazda6 2010 (5,300 GBP)

Location **South East, Buckinghamshire** https://www.freeadsz.co.uk/x-298025-z

| 迴               | Mazda                    | Mazda6        | 2010  |
|-----------------|--------------------------|---------------|-------|
|                 | https://www.fre          | eadsz.co.uk/x | -2980 |
|                 | Mazda                    | Mazda6        | 2010  |
|                 | https://www.fre          | eadsz.co.uk/x | -2980 |
|                 | Mazda                    | Mazda6        | 2010  |
|                 | https://www.fre          | eadsz.co.uk/x | -2980 |
|                 | Mazda                    | Mazda6        | 2010  |
|                 | https://www.fre          | eadsz.co.uk/x | -2980 |
|                 | Mazda                    | Mazda6        | 2010  |
|                 | https://www.fre          | eadsz.co.uk/x | -2980 |
|                 | Mazda                    | Mazda6        | 2010  |
| 1.8(7) k<br>(a) | https://www.fre          | eadsz.co.uk/x | -2980 |
|                 | Mazda                    | Mazda6        | 2010  |
|                 | https://www.fre          | eadsz.co.uk/x | -2980 |
|                 | Mazda                    | Mazda6        | 2010  |
|                 | https://www.free<br>25-z | eadsz.co.uk/x | -2980 |
|                 | Mazda                    | Mazda6        | 2010  |
|                 | https://www.fre          | eadsz.co.uk/x | -2980 |
|                 | Mazda                    | Mazda6        | 2010  |
|                 | https://www.free<br>25-z | eadsz.co.uk/x | -2980 |