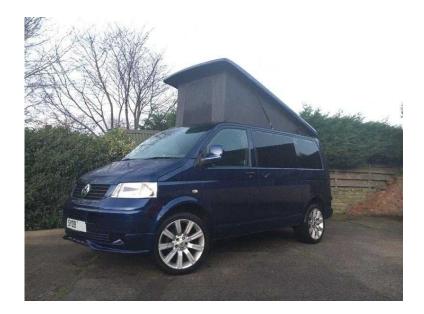

## VW T5 Transporter Poptop 4 Berth 1.9 TDI 2009 (5,750 GBP)

Location West Midlands, Warwickshire

https://www.freeadsz.co.uk/x-298069-z

VW T5 Transporter Campervan

**Elevating Pop-Top** 

09 Plate (2009)

20" Range Rover Stormer Alloy wheels

Colour coded bumpers & mirrors with lower front splitter

102K Miles

Full Service History

\*\*11 Months MOT\*\*

**New Conversion** 

2 Original keys

Complete Logbook

VW Cloth seating interior (front seats)

Double passenger seat. Single drivers seat

Fully glazed tinted windows (each side of vehicle)

Elevating pop-top (includes front window)

Pop top bed with gas struts, finished in Black leatherette with Bentley stitching, completed with grey VW sign