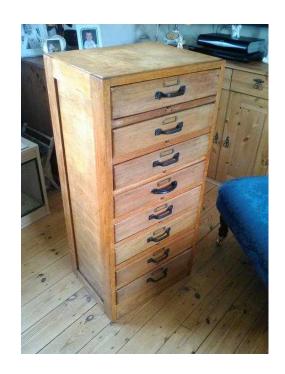

## Vintage industrial shabby chic tall drawers (100 GBP)

Location East of England, Hertfordshire https://www.freeadsz.co.uk/x-298091-z

Solid wood vintage chest of drawers in good condition. 8 shallow drawers ideal for paperwork with original metal handles and Brass label plates. 40"(H) x 18"(W) x 14"(D) Easy shabby chic