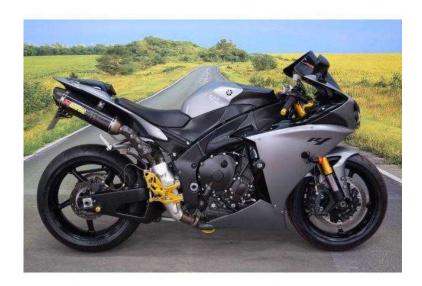

## Yamaha YZF-R1 2010 (8,499 GBP)

Location West Midlands, Staffordshire https://www.freeadsz.co.uk/x-298131-z

Here we have an immaculate example of the R1. New tyres have been fitted to the bike so no need to change them for a while! Top spec engine protectors have been fitted just in case the worst should happen. Fitted with a double bubble screen for an extra bit of wind protection. The bike comes with a factory fit immobilizer, this stops a cloned key or screw driver being used to start the bike. The bike comes with all original keys and manuals as were supplied new. Being Fitted with Adjustable Brake and Clutch levers enables the rider to set up the bike as they want it. The bike has also been fitted with a performance exhaust, this allows a little more of a growl upon acceleration and also allows the throttle to be a lot more responsive. The bike has been fitted with braided brake hoses, this means there is no room for expansion as you get with rubber hoses giving much better braking efficiency. The bike is also fitted with LED Indicators, these not only look fantastic but give a brighter more visible illumination. The bike has been fully polished by our on-site valet. Viewing is welcome any time and we guarantee you won't be disappointed. We also offer nationwide delivery, so if you prefer us to bring the bike to you just let us know! Give us a call for more info or pop in and view at CMC Coleshill. \*NOTE: Alarms can be fitted to any bike at an additional\*\*