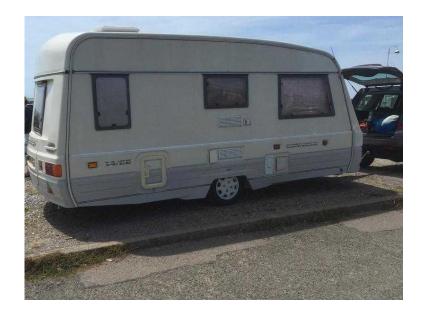

## **Swift 2 Berth Touring Caravan 1990 (1,595 GBP)**

Location London, London

https://www.freeadsz.co.uk/x-298241-z

Classic Caravan lovingly owned for 20 years by ourselves.

Immaculate clean condition having only been used once or twice yearly. It is unmarked throughout and always maintained and cleaned to a high standard.

In it's time it was very high spec and today still looks a smart caravan. INSIDE Double or 2 single Beds Curtains, Flyscreens and Blinds to windows

- 3 roof vents with Flyscreens
- 3 Drawer Chest with pull out small table
- 3 way Fridge and Freezer Compartment
- 4 Burner Hob/grill/oven

Carver Heater with blower and floor ducts

Large end Bathroom with vanity unit and large cupboard

Door to toilet with built in cassette toilet Must be seen Can an be viewed at Horley (Gatwick);